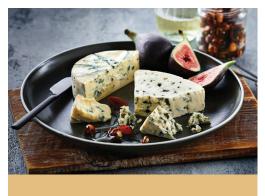

## **#1 IMPORTED**BLUE CHEESE\*

Castello's Danish Blue cheese features blue mold veins and has a fine and nutty aroma with hints of marzipan and the soft bitter flavor of sourdough. Authentically produced in Denmark.