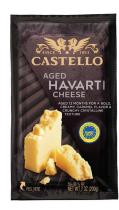

LO HAVARTI & BLUE CHEESES CARRY THE PROTECTED GEOGRAPHICAL INDICATION (PGI) SYMBOL, A DISTINGUISHING MARK OF QUALITY AND AUTHENTICITY FOR CHEESE PRODUCED FROM DANISH MILK AT APPROVED DAIRIES.

SOURCES: \*Nielsen xAOC - Arla Custom specialty Cheese Definition - Exact Weight - L13W ending 3.26.22 \*\*Nielsen xAOC Arla Custom Specialty Cheese Definition - Exact Weight - L52W w/e/ 3.26.22 (Private) Label Removed, All Forms Included). | \*\*\*Nielsen AOD Homescan, current 52 weeks ending 03/26/22

# CASTELLO® OFFERS A WINNING PORTFOLIO TO MEET YOUR CHEESE NEEDS

### HAVARTI EXACT WEIGHT



CREAMY HAVARTI
IMPORTED
Item #: 68001
Item Pack: 12 | Size: 8 oz.



IMPORTED

Item #: 68002

Item Pack: 12 | Size: 8 oz.

DILL HAVARTI



JALAPENO HAVARTI
IMPORTED
Item #: 68003
Item Pack: 12 | Size: 8 oz.



AGED HAVARTI IMPORTED Item #: 65918 Item Pack: 12 | Size: 7 oz.

#### **EXACT WEIGHT ROUNDS**



GOUDA ROUND Item #: 570449 Item Pack: 12 | Size: 7 oz.



ROUND

Item #: **570455**Item Pack: **12** | Size: **7 oz.** 

**GOUDA SMOKED** 



SPECIAL ORDER
Item #: 570454
Item Pack: 12 | Size: 7 oz.

**EDAM ROUND**