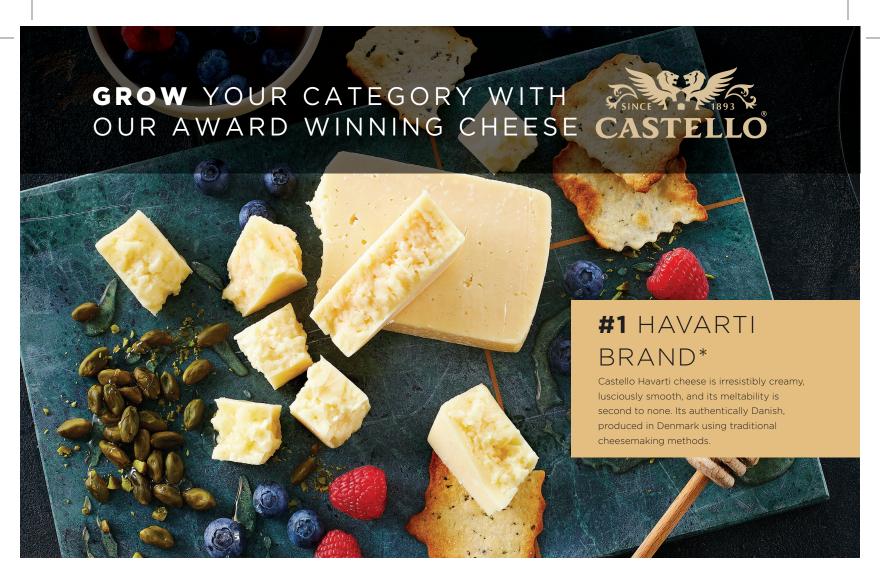

## **#1 IMPORTED**BLUE CHEESE\*

Castello's Danish Blue cheese features blue mold veins and has a fine and nutty aroma with hints of marzipan and the soft bitter flavor of sourdough. Authentically produced in Denmark.

CASTELLO® ATTRACTS A PREMIUM SHOPPER THAT WILL SPEND MORE AT YOUR STORE:\*\*\*



PER TRIP WHEN CASTELLO® BRAND IN BASKET

Product Buyer Retailer \$ Per Item Trip



### #3 BRAND OF SPECIALTY GOUDA\*

Castello Gouda is a mild and creamy cheese with a rich, buttery slightly sweet flavor and smooth texture.



CASTELLO HAVARTI & BLUE CHEESES CARRY THE PROTECTED GEOGRAPHICAL INDICATION (PGI) SYMBOL, A DISTINGUISHING MARK OF QUALITY AND AUTHENTICITY FOR CHEESE PRODUCED FROM DANISH MILK AT APPROVED DAIRIES.

SOURCES: \*Nielsen xAOC - Arla Custom specialty Cheese Definition -