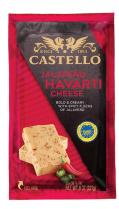

### HAVARTI EXACT WEIGHT

CREAMY HAVARTI
IMPORTED
Item #: 68001
Item Pack: 12 | Size: 8 oz.

IMPORTED

Item #: 68002

Item Pack: 12 | Size: 8 oz.

DILL HAVARTI

JALAPENO HAVARTI
IMPORTED
Item #: 68003
Item Pack: 12 | Size: 8 oz.