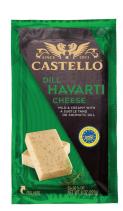

### HAVARTI EXACT WEIGHT

CREAMY HAVARTI
IMPORTED
Item #: 68001
Item Pack: 12 | Size: 8 oz.

IMPORTED

Item #: 68002

Item Pack: 12 | Size: 8 oz.

DILL HAVARTI

JALAPENO HAVARTI
IMPORTED
Item #: 68003
Item Pack: 12 | Size: 8 oz.