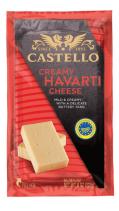

### HAVARTI EXACT WEIGHT

CREAMY HAVARTI
IMPORTED
Item #: 68001
Item Pack: 12 | Size: 8 oz.

IMPORTED

Item #: 68002

Item Pack: 12 | Size: 8 oz.

DILL HAVARTI

JALAPENO HAVARTI
IMPORTED
Item #: 68003
Item Pack: 12 | Size: 8 oz.