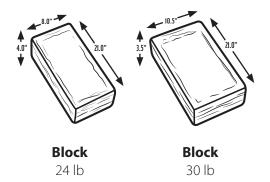

## Gouda 24 lb Block

## Gouda 30 lb Block

|                         | E I ID DIOCIT                                                              | JO ID DIOCK                                                                |
|-------------------------|----------------------------------------------------------------------------|----------------------------------------------------------------------------|
| Item Number             | 570411                                                                     | 570531                                                                     |
| Sales Unit              | 1 / 24 lb                                                                  | 1/30 lb                                                                    |
| Fat In Dry Matter       | 46%                                                                        | 46%                                                                        |
| Shelf Life              | 365 days                                                                   | 365 days                                                                   |
| Gross Case Weight (lbs) | 24.9                                                                       | 31.1                                                                       |
| Net Case Weight (lbs)   | 24.0                                                                       | 30.0                                                                       |
| Tare Weight (lbs)       | 0.9                                                                        | 1.1                                                                        |
| Item Dimensions (LxWxH) | 21.0" x 8.0" x 4.0"                                                        | 21.0" x 10.5" x 3.5"                                                       |
| Case Dimensions (LxWxH) | 21.8" x 8.6" x 4.6"                                                        | 21.9" x 11.0" x 3.9"                                                       |
| Case Cube               | 0.493                                                                      | 0.540                                                                      |
| Cases/Layer             | 9                                                                          | 6                                                                          |
| Pallet (Layers/Pallet)  | 10                                                                         | 9                                                                          |
| Pallets (Total Load)    | 90                                                                         | 54                                                                         |
| Storage Temperture      | 36 - 41° F                                                                 | 36°-41°F                                                                   |
| Ingredients             | Pasteurized Part-Skim Milk,<br>Salt, Culture, Microbial<br>Rennet, Annatto | Pasteurized Part-Skim Milk,<br>Salt, Culture, Microbial<br>Rennet, Annatto |
| UPC 12                  | Random Weight                                                              | Random Weight                                                              |
| EAN 128                 | 9-06-54858-70411-0                                                         | 9-06-54858-70531-5                                                         |
|                         |                                                                            |                                                                            |