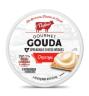

## SMOKED GOUDA:

This creamy spreadable cheese offers combines the classic creamy gouda taste with a hint of smoke for a deliciously smoky individually wrapped snack that is perfect while on-the-qo.

6 SPREADABLE **CHEESE WEDGES** PER UNIT