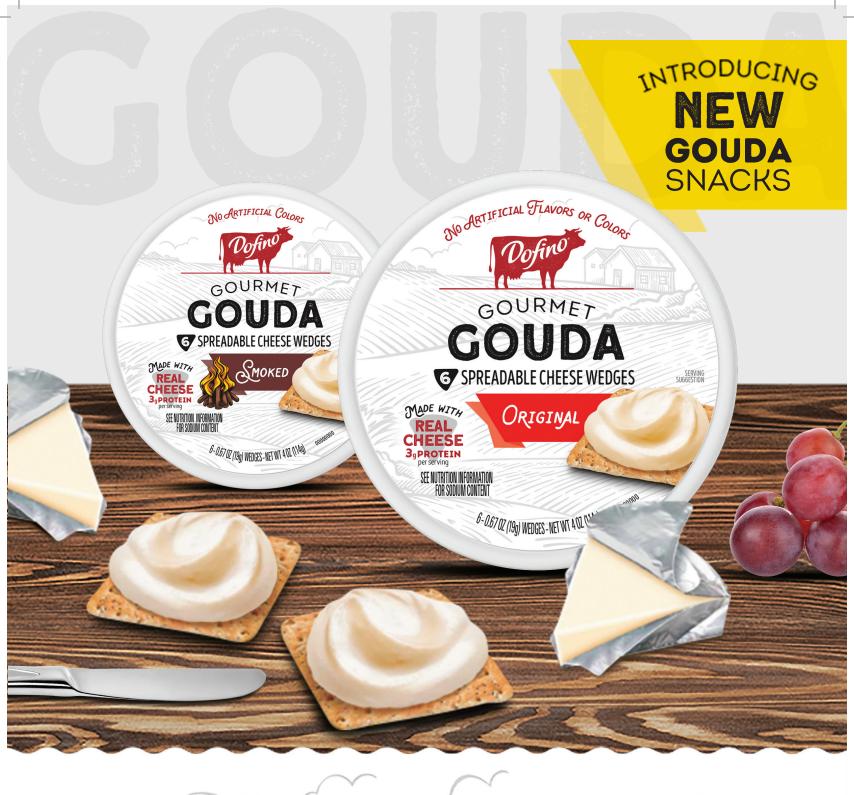

## ORIGINAL GOUDA:

This creamy spreadable cheese offers a rich, buttery, slightly sweet flavor and is individually wrapped for convenient, on-the-go snacking.