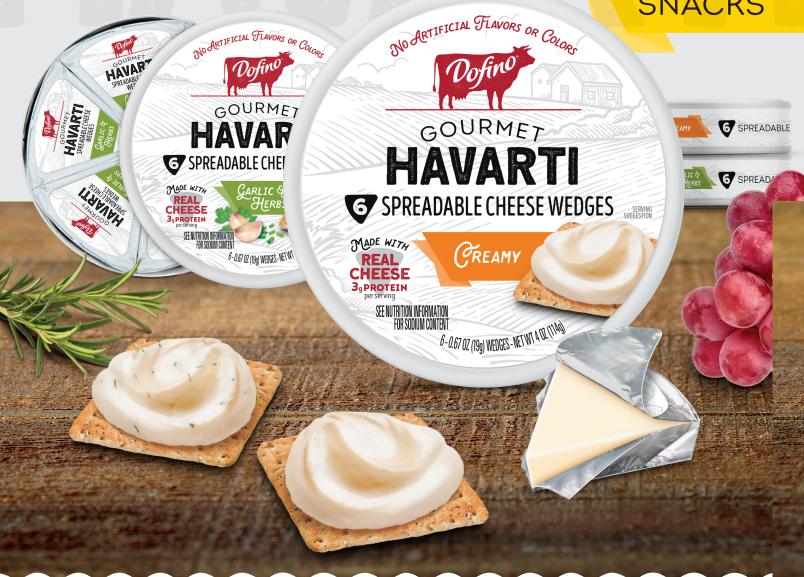

**6** SPREADABLE CHEESE WEDGES

## **CREAMY HAVARTI:**

This creamy spreadable cheese offers a mild buttery taste and is individually wrapped for convenient, on-the-go snacking.

## **GARLIC & HERBS HAVARTI:**

This creamy spreadable cheese offers a mild buttery taste with a slight kick of garlic and hints of basil and chives.
They are individually wrapped for convenient, on-the-go snacking.